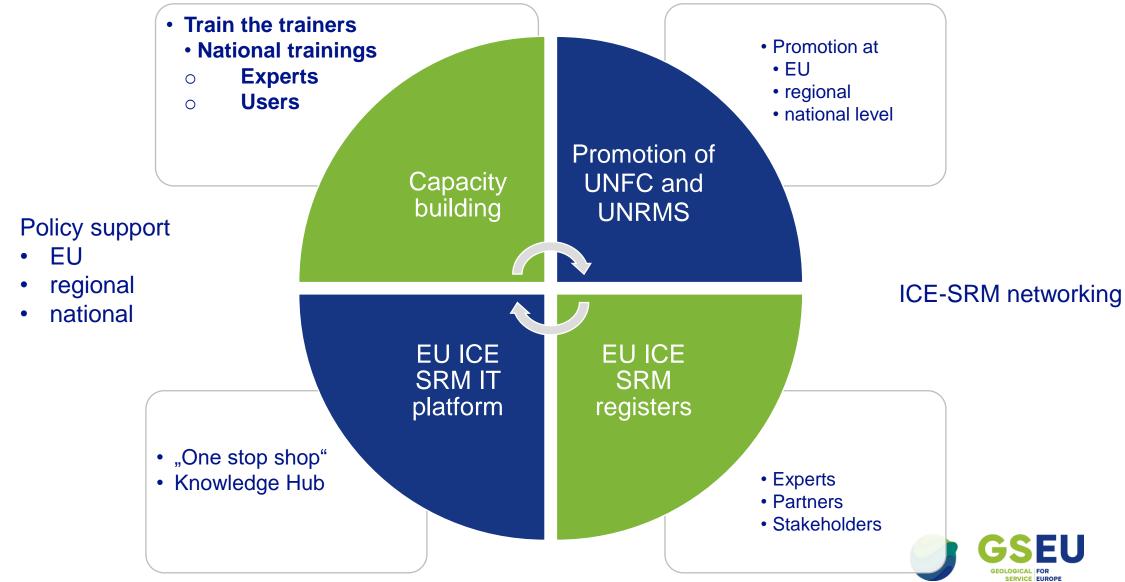

## EU International Centre of Excellence on Sustainable Resource Management

# UNECE ICE-SRM

Support UNRMS, in line with the UN 2030 Agenda for Sustainable Development